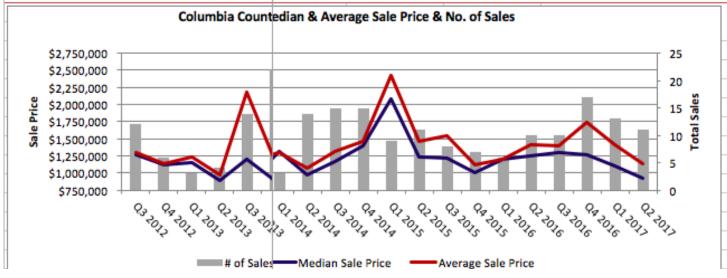

## **Columbia County**

After two very busy quarters, sales in Columbia County moderated. Eleven transactions closed in the second quarter, up from 10 a year earlier but down from 17 in the fourth quarter of 2016 and 13 in the first quarter of this year. The median sale price contracted, too, to \$915,000. Germantown was home to three of Columbia County's 11 sales, including a 3,347-square foot Nantucket-style home on nearly 10 acres of land overlooking the Hudson River. Sold for \$2.5 million, the house is just 10 minutes from the Amtrak station in nearby Hudson.

## Columbia

|                                    |             |      |              |     |           |    |           |        | olullibi | u  |
|------------------------------------|-------------|------|--------------|-----|-----------|----|-----------|--------|----------|----|
| Columbia County Market Matrix      | 2012        |      | 2013         |     | 2014      |    | 2015      |        | 201      | 16 |
| Median Sale Price                  | 1,037,500   | \$   | 968,750      | \$  | 1,090,000 | \$ | 1,235,000 | \$     | 1,260,00 | 0  |
| Average Sale Price                 | 1,209,000   | \$   | 1,476,050    | \$  | 1,287,485 | \$ | 1,662,692 | \$     | 1,481,73 | 9  |
| # of Sales                         | 27          |      | 44           |     | 47        |    | 35        |        | 4        | 13 |
| Avg. DOM                           | 185         |      | 179          |     | 208       |    | 124       |        | 18       | 31 |
| Avg. List Price                    | 1,908,446   | \$   | 1,859,082    | \$  | 1,859,264 | \$ | 1,350,528 | \$     | 1,700,45 | 9  |
| Listing Discount                   | -10.86%     |      | -9.85%       |     | -12.89%   |    | -8.36%    |        | -10.51   |    |
|                                    |             |      |              |     |           |    |           |        |          |    |
| Median Sale Price by Market Subset | 2012        |      | 2013         |     | 2014      |    | 2015      |        | 201      | .6 |
| \$750,000 - \$999,999              |             |      |              | _   |           | _  |           |        |          | _  |
| Median                             | 877,500     | \$   | 872,000      | \$  | 865,000   | \$ | 861,250   | \$     | 853,75   |    |
| # of Sales                         | 12          |      | 24           |     | 19        |    | 10        |        | 1        | 16 |
| \$1,000,000 - \$1,999,999          |             |      |              |     |           |    |           |        |          |    |
| Median                             | 1,262,500   | \$   | 1,277,500    | \$  | 1,325,000 | \$ | 1,235,000 | \$     | 1,409,00 | 0  |
| # of Sales                         | 12          |      | 14           |     | 23        |    | 15        |        | 2        | 20 |
| \$2,000,000 - \$3,999,999          |             |      |              |     |           |    |           |        |          |    |
| Median                             | 2,037,000   | \$   | 2,772,500    | \$  | 2,075,000 | \$ | 2,257,500 | \$     | 2,465,62 | 5  |
| # of Sales                         | 3           |      | 4            |     | 5         |    | 9         |        |          | 6  |
| \$4,000,000 +                      |             |      |              |     |           |    |           |        |          |    |
| Median                             |             | \$   | 7,500,000    |     |           | \$ | 4,682,091 | \$     | 7,000,00 | 0  |
| # of Sales                         | 0           |      | 2            |     | 0         |    | 1         |        |          | 1  |
|                                    |             |      |              |     |           |    |           |        |          |    |
| Columbia County Market Matrix      | Q2 2016     |      | Q3 2016      |     | Q4 2016   |    | Q1 2017   |        | Q2 201   |    |
| Median Sale Price                  | 1,247,500   | \$   | 1,300,000    | \$  | 1,260,000 | \$ | 1,097,500 | \$     | 915,00   | 0  |
| Average Sale Price                 | 1,420,225   | \$   | 1,398,600    | \$  | 1,742,353 | \$ | 1,410,962 | \$     | 1,128,18 | 2  |
| # of Sales                         | 10          |      | 10           |     | 17        |    | 13        |        | 1        | 11 |
| Avg. DOM                           | 118         |      | 284          |     | 145       |    | 106       |        | 30       | )9 |
| Avg. List Price                    | 1,717,162   | \$   | 1,645,723    | \$  | 1,927,353 | \$ | 1,446,300 | \$     | 1,247,10 | 0  |
| Listing Discount                   | -13.18%     |      | -9.95%       |     | -9.60%    |    | -6.28%    |        | -7.47    | %  |
| Listing Inventory                  | 179         |      | 132          |     | 157       |    | 140       |        | 15       | 58 |
| Median Sale Price by Market Subset | Q2 2016     |      | Q3 2016      |     | Q4 2016   |    | Q1 2017   |        | Q2 201   | .7 |
| \$750,000 - \$999,999              |             |      |              |     |           |    |           |        |          |    |
| Median                             | 807,500     | \$   | 915,000      | \$  | 850,000   | \$ | 862,500   | \$     | 850,00   | 0  |
| # of Sales                         | 4           |      | 3            |     | 7         |    | 6         |        |          | 7  |
| \$1,000,000 - \$1,999,999          |             |      |              |     |           |    |           |        |          |    |
| Median                             | 1,595,500   | \$   | 1,300,000    | \$  | 1,450,000 | \$ | 1,561,250 | \$     | 1,350,00 | 0  |
| # of Sales                         | 4           |      | 5            |     | 7         |    | 4         |        |          | 3  |
| \$2,000,000 - \$3,999,999          |             |      |              |     |           |    |           |        |          |    |
| Median                             | 2,420,625   | \$   | 2,187,750    | \$  | 3,308,000 | \$ | 2,500,000 | \$     | 2,500,00 | 0  |
| # of Sales                         | 2           |      | 2            |     | 2         |    | 3         |        |          | 1  |
| \$4,000,000 +                      |             |      |              |     |           |    |           |        |          | _  |
| Median                             |             |      |              | \$  | 7,000,000 |    |           |        | -        | _  |
| # of Sales                         | 0           |      | 0            |     | 1         |    | 0         |        |          | Q  |
| Columbia Count                     | edian & Ave | rage | Sale Price & | No. | of Sales  |    |           |        |          |    |
|                                    |             |      |              |     |           |    |           |        |          |    |
| \$2,750,000                        |             |      |              |     |           |    |           |        | 25       |    |
| \$2,500,000                        |             |      | ٨            |     |           |    |           | -      | 20       |    |
| \$2,250,000                        |             |      | /\<br>       |     |           |    |           | $\neg$ | 20 W     |    |