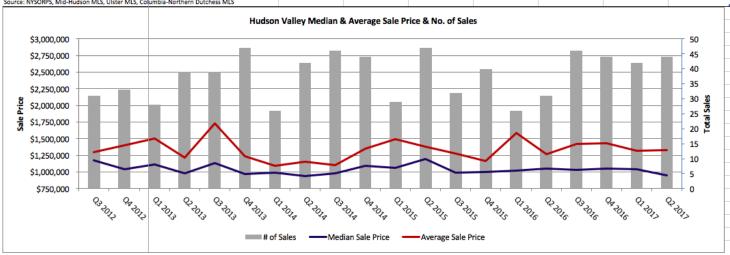

## HUDSON VALLEY LUXURY MARKET OVERVIEW

|         |            |             |             |           | Avg.     |           |
|---------|------------|-------------|-------------|-----------|----------|-----------|
|         |            | Median      | Average     | Avg. Days | Listing  | Listing   |
| Period  | # of Sales | Sale Price  | Sale Price  | on Market | Discount | Inventory |
| Q2 2017 | 44         | \$950,000   | \$1,327,186 | 223       | -6.5%    | 458       |
| Q1 2017 | 42         | \$1,042,500 | \$1,320,886 | 186       | -8.6%    | 385       |
| Q4 2016 | 44         | \$1,050,000 | \$1,429,681 | 210       | -7.2%    | 430       |
| Q3 2016 | 46         | \$1,036,000 | \$1,417,387 | 190       | -9.2%    | 476       |
| Q2 2016 | 31         | \$1,050,000 | \$1,264,052 | 183       | -12.4%   | 611       |

## **Hudson Valley**

| Hudson Valley Market Matrix, All                 |        |                    |       |                    |     |           |                 |                 |                 |                 |                 |                 |
|--------------------------------------------------|--------|--------------------|-------|--------------------|-----|-----------|-----------------|-----------------|-----------------|-----------------|-----------------|-----------------|
| Sales \$750,000 and over                         |        | 2013               |       | 2014               |     | 2015      | 2016            | Q2 2016         | Q3 2016         | Q4 2016         | Q1 2017         | Q2 2017         |
| Median Sale Price                                | \$     | 999,999            | \$    | 988,750            | \$  | 1,037,500 | \$<br>1,050,000 | \$<br>1,050,000 | \$<br>1,036,000 | \$<br>1,050,000 | \$<br>1,042,500 | \$<br>950,000   |
| Average Sale Price                               | \$     | 1,421,541          | \$    | 1,187,938          | \$  | 1,317,201 | \$<br>1,419,212 | \$<br>1,264,052 | \$<br>1,417,387 | \$<br>1,429,681 | \$<br>1,320,886 | \$<br>1,327,186 |
| # of Sales                                       |        | 153                |       | 158                |     | 148       | 147             | 31              | 46              | 44              | 42              | 44              |
| Avg. DOM                                         |        | 192                |       | 205                |     | 152       | 218             | 183             | 190             | 210             | 186             | 223             |
| Avg. List Price                                  | \$     | 1,909,131          | \$    | 1,856,298          | \$  | 1,448,072 | \$<br>1,279,133 | \$<br>1,795,890 | \$<br>1,851,148 | \$<br>1,543,623 | \$<br>1,381,584 | \$<br>1,428,793 |
| Listing Discount                                 |        | -10.49%            |       | -14.47%            |     | -9.16%    | -9.78%          | -12.43%         | -9.20%          | -7.15%          | -8.56%          | -6.54%          |
| Listing Inventory                                |        | 462                |       | 469                |     | 492       | 499             | 611             | 476             | 430             | 385             | 458             |
| Source, all tables & graphs: NYSORPS, Mid-Hudson | MLS, U | Jister MLS, Columi | bia-N | orthern Dutchess I | ИLS |           |                 |                 |                 |                 |                 |                 |
|                                                  |        |                    |       |                    |     |           |                 |                 |                 |                 |                 |                 |