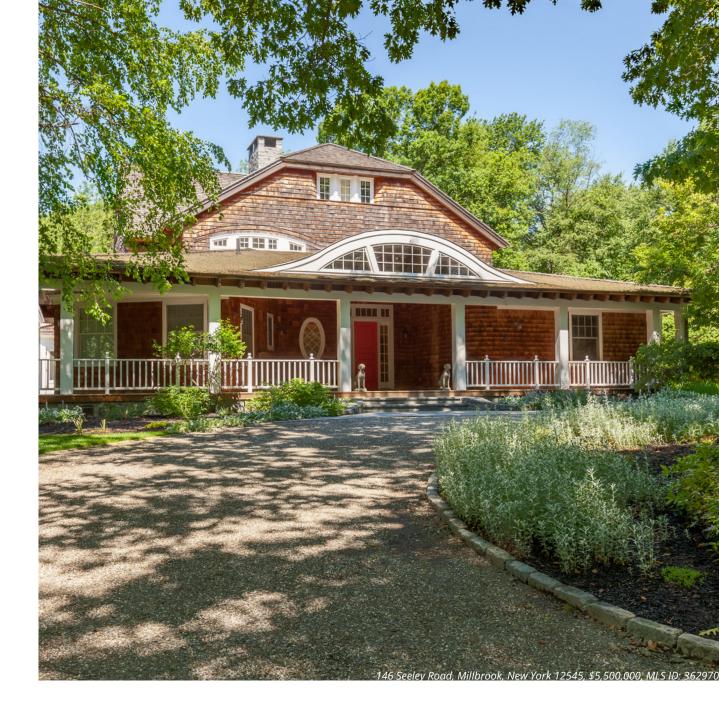

Very recently, we have seen an uptick in listings at the high end of our market, with three properties currently for sale in the \$20 millionplus range. They include the exquisitely developed Lightning Tree Farm in the midst of Millbrook hunt country, which is offered for \$28.5 million with 619 acres or \$19 million with 373 acres, and the 34,000-square-foot Migdale Castle, also in Millbrook, which is listed for \$19.9 million. Migdale Castle, situated on 284 acres, was built for the daughter of famed industrialist Andrew Carnegie. Elsewhere in, yes, Millbrook, a 10,920-square foot hilltop retreat has been listed for \$5.5 million. Millbrook, located on the east side of the Hudson River just 90 miles north of New York City, is one of the most affluent towns in the state of New York.